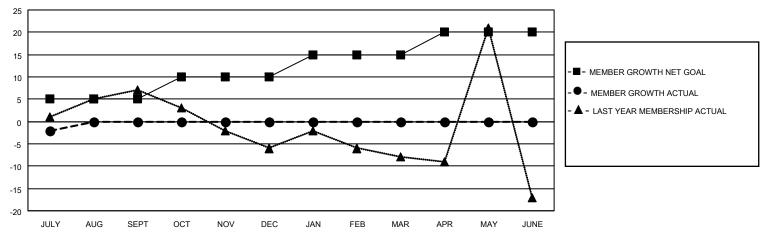

## District 20 Y

| Clubs         |               |             |               | Members               |                        |                         |                                                    |  |
|---------------|---------------|-------------|---------------|-----------------------|------------------------|-------------------------|----------------------------------------------------|--|
|               | RESULTS FOR   | R 2021-2022 |               | RESULTS FOR 2021-2022 |                        |                         |                                                    |  |
| QUARTER       | NEW CLUB GOAL | NEW CLUBS   | DROPPED CLUBS | QUARTER MEME          | BER GROWTH NET<br>GOAL | MEMBER GROWTH<br>ACTUAL | DROPPED<br>MEMBERS ACTUAL<br>(including transfers) |  |
| JULY/AUG/SEPT | 0             | 0           | 0             | JULY/AUG/SEPT         | 5                      | 6                       | 8                                                  |  |
| OCT/NOV/DEC   | 0             | 0           | 0             | OCT/NOV/DEC           | 5                      | 0                       | 0                                                  |  |
| JAN/FEB/MAR   | 0             | 0           | 0             | JAN/FEB/MAR           | 5                      | 0                       | 0                                                  |  |
| APR/MAY/JUNE  | 0             | 0           | 0             | APR/MAY/JUNE          | 5                      | 0                       | 0                                                  |  |